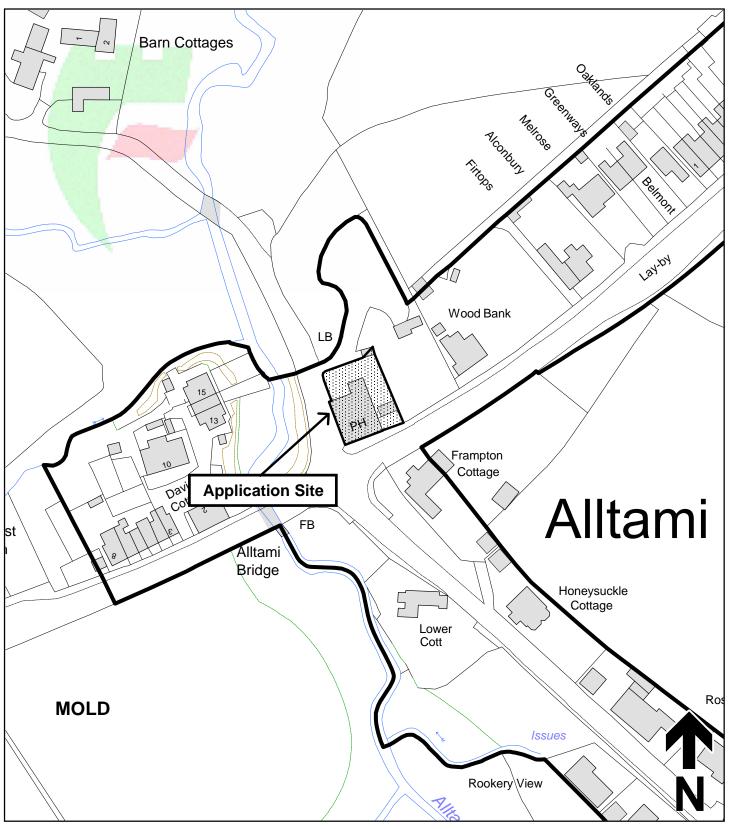

## Legend

Planning Application Site

Adopted Flintshire Unitary
Development Plan
Settlement Boundary

This plan is based on Ordnance Survey Material with the permission of the Controller of His Majesty's Stationery Office. © Crown Copyright. Unauthorised reproduction infringes Crown Copyright and may lead to prosecution or civil proceedings. Licence number: 100023386.
Flintshire County Council, 2024.

Map Scale: 1:1250

OS Map: SJ 2665

Application: COU/001028/23